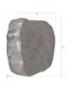

## **LOG WALL TILE**

Silver Leaf

Imitating Nature is one thing, but bringing the elemental symbols we see in the woods a hint of bling is a passion for us at Phillips Collection. Case in point is our Log Silver Wall Tile, which is made of composite in a luminous silver leaf finish. Cast from a real log, this tree-trunk wall tile in our Cast Naturals Collection personifies our ethos of modern organic. By treating the surface of this log wall tile to such a brilliant finish, we've created a chic piece for contemporary interiors. Just imagine how perfectly it will fit into the décor of a modern apartment or a sleek coastal condo! We have a number of tables and decorative pieces in varied finishes in this family of products.

Size 11x3x11"h (12x12x3"h packed)

Weight 2 LBS (3 LBS packed)

Material Resin

Finish Silver Leaf

Color Silver SKU PH90455

Click here to view online