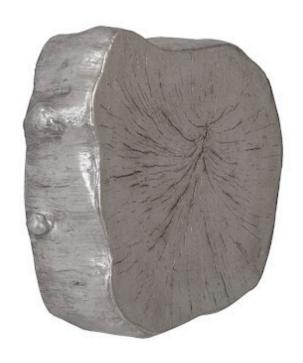

## **LOG WALL TILE**

Silver Leaf

Imitating Nature is one thing, but bringing the elemental symbols we see in the woods a hint of bling is a passion for us at Phillips Collection. Case in point is our Log Silver Wall Tile, which is made of composite in a luminous silver leaf finish. Cast from a real log, this tree-trunk wall tile in our Cast Naturals Collection personifies our ethos of modern organic. By treating the surface of this log wall tile to such a brilliant finish, we've created a chic piece for contemporary interiors. Just imagine how perfectly it will fit into the décor of a modern apartment or a sleek coastal condo! We have a number of tables and decorative pieces in varied finishes in this family of products.

Size 11x3x11"h (12x12x3"h packed)

Weight 2 LBS (3 LBS packed)

Material Resin

Finish Silver Leaf

Color Silver SKU PH90455

Click here to view online