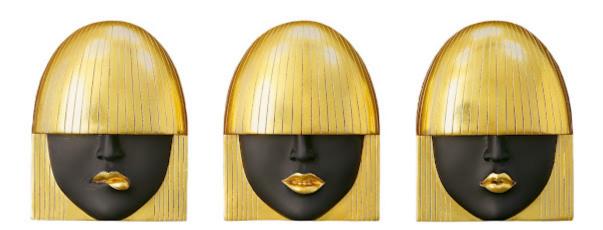

## **FASHION FACES WALL ART**

## Small, Black and Gold Leaf, Set of 3

Few features of the human face illustrate a person's mood more than the mouth. With our Fashion Faces Wall Art Collection, there's no doubt a trio of emotions are passing across our fashionistas' profiles. The Fashion Faces Small Black and Gold Wall Art Set includes three decorative sculptures made of composite in a mix of black and bright gold finishes. These beauties with perfect bangs include smiling, pouting, and kissing wall sculptures. We also offer these sculptures as a set in gold and white, and in silver and white. Each of these pieces of decorative wall art reflects the ethos that Phillips Collection personifies: modern organic.

| Size     | 9x: |
|----------|-----|
| Weight   | 6 L |
| Material | Re  |
| Finish   | Go  |
| Color    | Go  |
| SKU      | PH  |
|          |     |

9x3x12"h (13x12x16"h packed) 6 LBS (13 LBS packed) Resin Gold Leaf Gold, Black PH90450