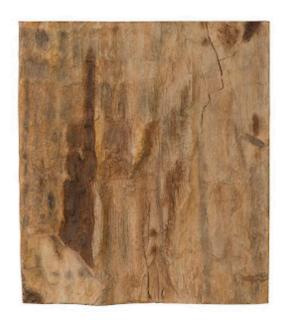

## CAST PETRIFIED WOOD WALL TILE

Resin, Square

The Cast Naturals Collection highlights our skills at taking an innovative material and making it feel as if it sprang from Nature. The Square Cast Petrified Wood Wall Tile is made of composite that has been molded to look like a piece of aged wood that it took nature eons to create. It takes great skill for our artisans to paint the material to make it so convincingly resemble woodgrain. The advantage of having a decorative tile made from this durable material is that it will long outlast its natural counterparts pulled from the forest floor. This piece is the perfect representation of the Phillips Collection ethos: modern organic. We have a number of offerings that exhibit the feel of petrified wood.

Size 18x3x20"h (20x5x22"h packed)

Weight 6 LBS (8 LBS packed)

Material **Resin** 

Finish **Resil** 

Color Brown SKU PH89988

Click here to view online