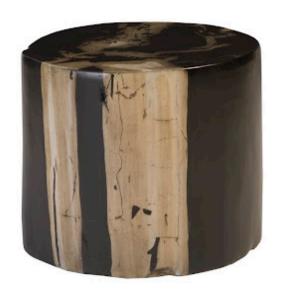

## **CAST PETRIFIED WOOD STOOL**

Resin

The Cast Naturals Collection highlights our skills at taking an innovative material and making it feel as if it sprang from Nature. The Brown Round Cast Petrified Wood Stool is made of composite that has been molded to look like a piece of aged wood that it took Nature eons to create. It takes great skill for our artisans to paint the material to make it so convincingly resemble woodgrain. The advantage of having a wood stool made from this durable material is that it will long outlast its natural counterparts pulled from the forest floor. This piece perfectly represents the Phillips Collection ethos: modern organic. We have several offerings that exhibit the feel of petrified wood.

17.5x17.5x16"h (18x18x17"h packed) Size

38 LBS (40 LBS packed) Weight

Resin Material

Finish

**Brown** 

Color PH89729 SKU

Click here to view online