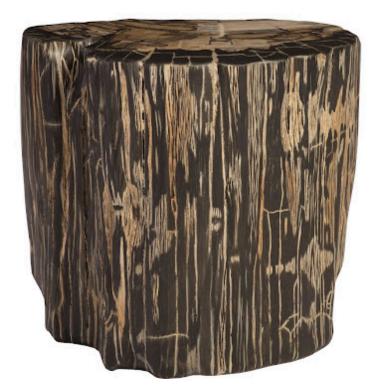

## **CAST PETRIFIED WOOD STOOL** Resin

The Cast Naturals Collection highlights our skills at taking an innovative material and making it feel as if it sprang from Nature. The Striated Round Cast Petrified Wood Stool is made of composite that has been molded to look like a piece of aged wood that it took nature ions to create. It takes great skill for our artisans to paint the material to make it so convincingly resemble woodgrain. The advantage of having a wood stool made from this durable material is that it will long outlast its natural counterparts pulled from the forest floor. This piece is the perfect representation of the Phillips Collection ethos: modern organic. We have a number of offerings that exhibit the feel of petrified wood.

Size Weight Material Finish Color SKU

21.5x13x20"h (23x15x22"h packed) 40 LBS (46 LBS packed) Resin

Brown, Gray PH89727

Click here to view online