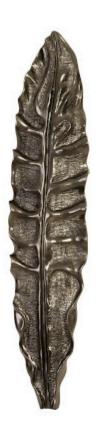

## **PETIOLE WALL LEAF**

Liquid Silver, LG, Version A

Statuesque walls demand lofty ornamentations and we created the Petiole Large Liquid Silver Wall Leaf A for those whose rooms have high ceilings. Made of composite in a liquid silver finish, this is one of our decorative wall sculptures that illustrates the talents of our finish artisans who create luster and depth by how they apply the coating. We offer the Petiole leaf sculptures in several styles and finishes, all of which reflect the ethos that the Phillips Collection personifies: modern organic.

Size 17x5x80"h (19x7x82"h packed)

Weight 24 LBS (30 LBS packed)

Material Resin

Finish Liquid Silver

Color Silver SKU PH89570

Click here to view online