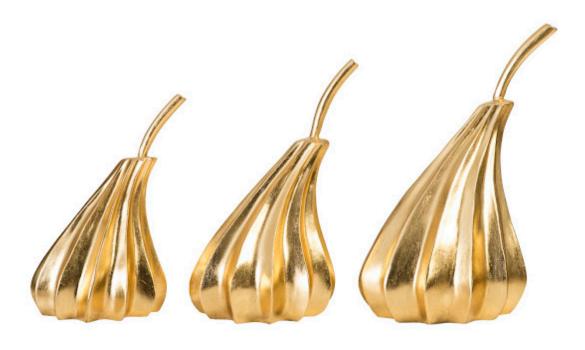

## HAND DIPPED PEARS SET OF 3

Gold Leaf

These decorative sculptures not only shine, but they will also bring a hint of whimsy to a space thanks to their profiles that seem to be frozen in dance. There are three of Hand-Dipped Gold Pears in this set, each of which is made of composite in a bright gold leaf finish. The contemporary lines and unusual slant reflect the Phillips Collection ethos, which we call modern organic. We offer these decorative accessories in several finishes.

Size 9x12x16"h (26x10x18"h packed)

Weight 8 LBS (10 LBS packed)

Material Resin
Finish Gold Leaf

Color Gold Lea

SKU **PH89118** 

Click here to view online