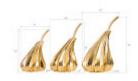

## HAND DIPPED PEARS SET OF 3

Gold Leaf

These decorative sculptures not only shine, but they will also bring a hint of whimsy to a space thanks to their profiles that seem to be frozen in dance. There are three of Hand-Dipped Gold Pears in this set, each of which is made of composite in a bright gold leaf finish. The contemporary lines and unusual slant reflect the Phillips Collection ethos, which we call modern organic. We offer these decorative accessories in several finishes.

Size 9x12x16"h (26x10x18"h packed)

Weight 8 LBS (10 LBS packed)

Material Resin
Finish Gold Leaf

Color Gold Lea

SKU **PH89118** 

Click here to view online