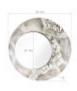

## **MERCURY MIRROR**

Silver Leaf

The otherworldly pattern that flows along the frame of the Mercury Round Silver Mirror makes a statement in its randomness, mimicking the surface of some far-away planet but with much greater style. Made of composite in a silver leaf finish, a design detail of note is how the decorative mirror's frame is fluted where the pattern flows along it. This round mirror reflects the ethos that Phillips Collection personifies: modern organic. We also offer this design in an intermingling of black and gold in both round and square versions.