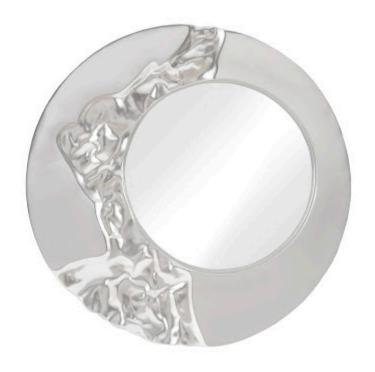

## **MERCURY MIRROR**

Silver Leaf

The otherworldly pattern that flows along the frame of the Mercury Round Silver Mirror makes a statement in its randomness, mimicking the surface of some far-away planet but with much greater style. Made of composite in a silver leaf finish, a design detail of note is how the decorative mirror's frame is fluted where the pattern flows along it. This round mirror reflects the ethos that Phillips Collection personifies: modern organic. We also offer this design in an intermingling of black and gold in both round and square versions.

Size **39x4x39"h (44x8x44"h packed)** 

Weight 26 LBS (32 LBS packed)

Material Resin, Glass
Finish Silver Leaf

Color Silver

SKU **PH88068** 

Click here to view online