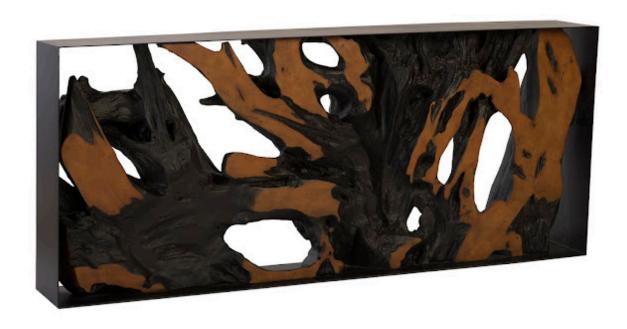

## CAST ROOT METAL FRAMED CONSOLE TABLE

Resin, Brown

When we saw how dynamic our framed natural wood consoles looked, we knew it was time to cast a beautiful piece of teak root from composite and encase it in iron. Both sides of the Cast Root Framed Brown Console Table are finished and unique so you can place it so it's seen from both sides. This version of the root console table is in a brown finish with darkened sections that bring authenticity to the surface. We also offer it in gold leaf and silver leaf, each of which is the perfect representation of the Phillips Collection ethos: modern organic.

Size 80x12x34"h (82x14x36"h packed)

Weight 188 LBS (210 LBS packed)

Material Resin, Metal
Finish Faux Bois
Color Brown, Black
SKU PH86296

Click here to view online