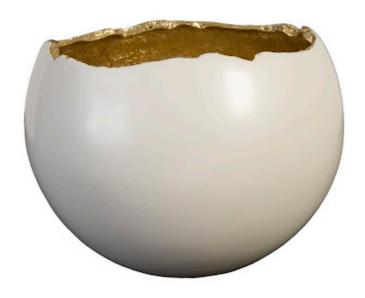

## **BROKEN EGG BOWL**

## Large

The Broken Egg Deep Gold Bowl is one of a number of products in the Broken Egg Collection of decorative accessories, furniture, and wall art, which was realized when Phillips Collection collaborated with the talented designer Dann Foley. Made of composite with a luminous gold leaf interior and pearl white exterior, this decorative bowl will shine from its spot in any room. Though it is a brilliant decorative bowl on its own, it is remarkably versatile: fill it with clear glass balls to create an elegant display atop a stack of coffee table books on a foyer table or a library shelf. Gold ornaments bring it a festive mood to make it perfect for holiday decor.

Size 13x13x10"h (17x17x14"h packed)

Weight 4 LBS (8 LBS packed)

Material Resin

Finish Gold Leaf
Color Gold, White

SKU **PH85581**