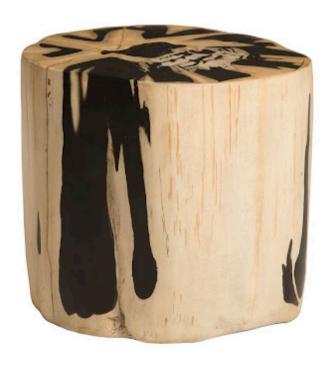

## CAST PETRIFIED WOOD STOOL

Resin

The Cast Naturals Collection highlights our skills at taking an innovative material and making it feel as if it sprang from Nature. The Beige Round Cast Petrified Wood Stool is made of composite that has been molded to look like a piece of aged wood that it took nature ions to create. It takes great skill for our artisans to paint the material to make it so convincingly resemble woodgrain. The advantage of having a wood stool made from this durable material is that it will long outlast its natural counterparts pulled from the forest floor. This piece is the perfect representation of the Phillips Collection ethos: modern organic. We have a number of offerings that exhibit the feel of petrified wood.