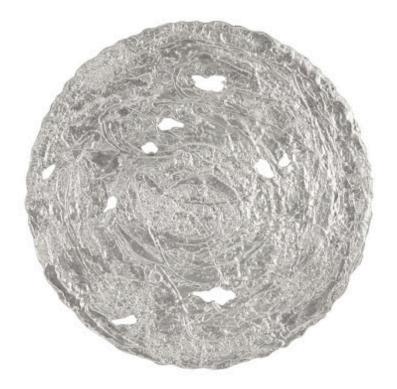

## MOLTEN WALL DISC Large, Silver Leaf

Proving our design prowess in making other materials look like metal is the Molten Large Silver Wall Disc. It is made of composite to look as if hot metal was frozen as it was poured into its shape and covered in a bright silver leaf finish. The decorative wall disc is a design chameleon, as it would bring luminosity to any number of design styles, including contemporary, transitional, and traditional. Hang the large wall disc in a gallery wall installation with the small and medium decorative wall discs, for more impact. We also offer the Molten wall discs in a gold leaf finish. Each of these reflects the ethos that Phillips Collection personifies: modern organic. 39x4x39"h (43x8x43"h packed) 10 LBS (14 LBS packed) Resin Silver Leaf Silver PH83689