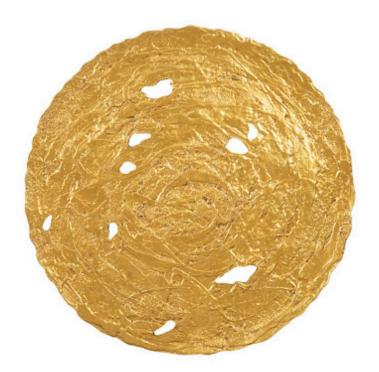

## **MOLTEN WALL DISC**

Large, Gold Leaf

Proving our design prowess in making other materials look like metal is the Molten Large Gold Wall Disc. It is made of composite to look as if hot metal was frozen as it was poured into its shape and covered in a bright gold leaf finish. The decorative wall disc is a design chameleon, as it would bring luminosity to any number of design styles, including contemporary, transitional, and traditional. Hang the large wall disc in a gallery wall installation with the medium and small decorative wall discs, for more impact. We also offer the Molten wall discs in a silver leaf finish. Each of these reflects the ethos that Phillips Collection personifies: modern organic.

Size39xWeight10MaterialResFinishGolColorGolSKUPH

39x4x39"h (43x8x43"h packed) 10 LBS (14 LBS packed) Resin Gold Leaf Gold PH83688

Click here to view online