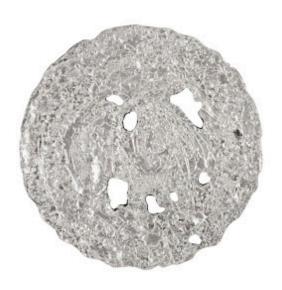

## **MOLTEN WALL DISC**

Small, Silver Leaf

Proving our design prowess in making other materials look like metal is the Molten Small Silver Wall Disc. It is made of composite to look as if hot metal was frozen as it was poured into its shape and covered in a bright silver leaf finish. The decorative wall disc is a design chameleon, as it would bring luminosity to any number of design styles, including contemporary, transitional, and traditional. Hang the small wall disc in a gallery wall installation with the medium and large decorative wall discs, for more impact. We also offer the Molten wall discs in a gold leaf finish. Each of these reflects the ethos that Phillips Collection personifies: modern organic.