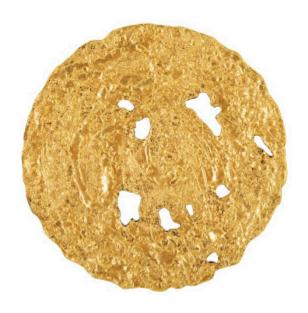

## **MOLTEN WALL DISC**

Small, Gold Leaf

Proving our design prowess in making other materials look like metal is the Molten Small Gold Wall Disc. It is made of composite to look as if hot metal was frozen as it was poured into its shape and covered in a bright gold leaf finish. The decorative wall disc is a design chameleon, as it would bring luminosity to any number of design styles, including contemporary, transitional, and traditional. Hang the small wall disc in a gallery wall installation with the medium and large decorative wall discs, for more impact. We also offer the Molten wall discs in a silver leaf finish. Each of these reflects the ethos that Phillips Collection personifies: modern organic.