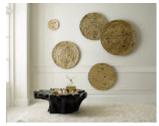

## **MOLTEN WALL DISC**

Small, Gold Leaf

Proving our design prowess in making other materials look like metal is the Molten Small Gold Wall Disc. It is made of composite to look as if hot metal was frozen as it was poured into its shape and covered in a bright gold leaf finish. The decorative wall disc is a design chameleon, as it would bring luminosity to any number of design styles, including contemporary, transitional, and traditional. Hang the small wall disc in a gallery wall installation with the medium and large decorative wall discs, for more impact. We also offer the Molten wall discs in a silver leaf finish. Each of these reflects the ethos that Phillips Collection personifies: modern organic.