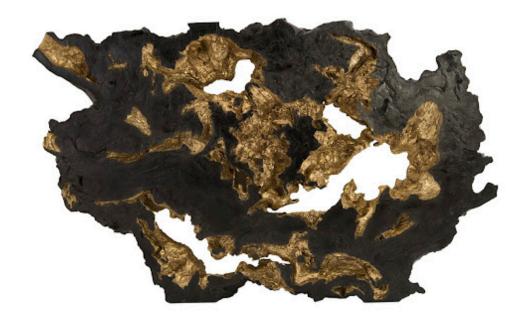

## Large, Black and Gold Leaf

The Cast Naturals Collection highlights our skills at taking an innovative material and making it feel as if it sprang from Nature. The Large Black Burled Root Wall Art is made of composite that has been molded to look like a piece of burled wood that it took nature eons to create and then covered in a handsome black and gold leaf finish. The advantage of having a decorative accessory made from this durable material is that it will long outlast its natural counterparts pulled from the forest floor. This piece is the perfect representation of the Phillips Collection ethos: modern organic. We offer the Burled Wood decorative wall art in a number of finishes—from warm bronze and faux wood tones to bling-worthy silver.

Size 96x7x62"h (99x9x64"h packed)
Weight 114 LBS (136 LBS packed)

Material Resin

Finish Gold Leaf
Color Gold, Black
SKU PH83682

Click here to view online