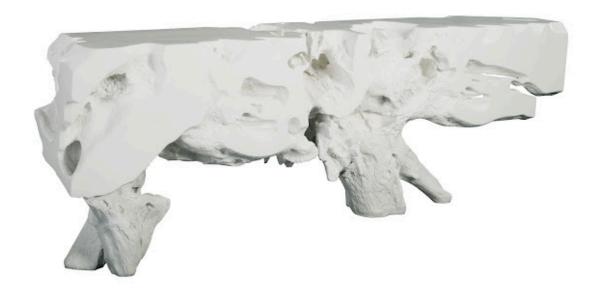

## FREEFORM CONSOLE TABLE

Gel Coat White, Extra Large

When we spot a shape that blows us away, the designers at Phillips Collection are not shy about bringing a bit of bling to elemental symbols we see in the woods. Case in point is our Freeform XL White Console Table, which is made of composite in a crisp gel-coat white finish. Cast from one of our favorite Origins pieces of wood, this tree-trunk console table personifies our ethos of modern organic. By treating the surface of this log console table to such a brilliant finish, we've created a chic piece for contemporary interiors. Just imagine how perfectly it will fit into the décor of a modern apartment or a sleek coastal condo! We also offer the table in several sizes and in a number of finishes that are equally stunning.