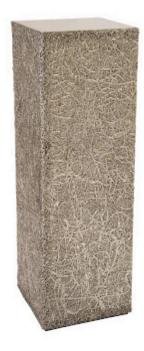

## STRING THEORY PEDESTAL Silver Leaf, LG

The metallic finish on the String Theory Large Silver Pedestal convinces the eye that this decorative element is made of metal but it's fashioned from composite, which our talented finish artisans have given a glearning sheen. This means it will far outlast any pedestal made from a material that could rust. The combination of its bright surface and textural pattern makes this piece a shoe-in for the Phillips Collection ethos, which we call modern organic. We offer several finishes and sizes of this design; and we have planters in several finishes.

Size14.Weight24MaterialReFinishSilColorSilSKUPH

14x14x43"h (18x18x47"h packed) 24 LBS (28 LBS packed) Resin Silver Leaf Silver PH83559

Click here to view online