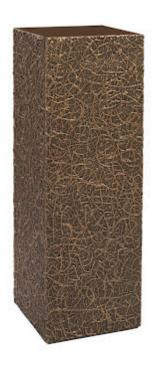

## STRING THEORY PEDESTAL

Bronze, LG

The metallic finish on the String Theory Large Bronze Pedestal convinces the eye that this decorative element is made of metal but it's fashioned from composite, which our talented finish artisans have given a textural sheen. This means it will far outlast any pedestal made from a material that could rust. The combination of its warm surface and textural pattern makes this piece a shoe-in for the Phillips Collection ethos, which we call modern organic. We offer several finishes and sizes of this design; and we have planters in several finishes.

Size 14x14x43"h (18x18x47"h packed)

Weight 22 LBS (26 LBS packed)

Material Resin

Finish Polished Bronze

Color Bronze SKU PH83558

Click here to view online