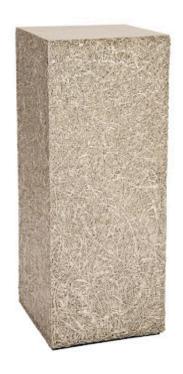

## STRING THEORY PEDESTAL

Silver Leaf, MD

The metallic finish on the String Theory Medium Silver Pedestal convinces the eye that this decorative element is made of metal but it's fashioned from composite, which our talented finish artisans have given a gleaming sheen. This means it will far outlast any pedestal made from a material that could rust. The combination of its bright surface and textural pattern makes this piece a shoe-in for the Phillips Collection ethos, which we call modern organic. We offer several finishes and sizes of this design; and we have planters in several finishes.

Size 14x14x36"h (18x18x40"h packed)

Weight 24 LBS (28 LBS packed)

Material Resin

Finish Silver Leaf

Color Silver

SKU **PH83557** 

Click here to view online