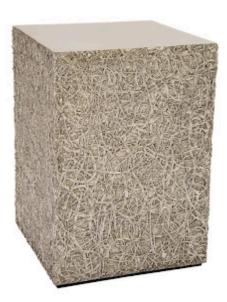

## STRING THEORY PEDESTAL

## Silver Leaf, SM

The metallic finish on the String Theory Small Silver Pedestal convinces the eye that this decorative element is made of metal but it's fashioned from composite, which our talented finish artisans have given a glearning sheen. This means it will far outlast any pedestal made from a material that could rust. The combination of its bright surface and textural pattern makes this piece a shoe-in for the Phillips Collection ethos, which we call modern organic. We offer several finishes and sizes of this design; and we have planters in several finishes.

Size 1 Weight 1 Material F Finish S Color S SKU F

14x14x20"h (15x15x21"h packed) 12 LBS (16 LBS packed) Resin Silver Leaf Silver PH83555

Click here to view online