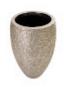

## STRING THEORY PLANTER

Silver Leaf, MD

The metallic finish on the String Theory Medium Silver Planter convinces the eye that this garden planter is made of metal but it's fashioned from composite, which our talented finish artisans have given a gleaming sheen. This means it will far outlast any silver planter made from a material that could rust. The combination of its luminous surface and textural pattern makes this piece a shoe-in for the Phillips Collection ethos, which we call modern organic. We offer several finishes and sizes of this design; and we have pedestals in several finishes.

Size 19x19x32"h (21x21x33"h packed)

Weight 16 LBS (22 LBS packed)

Material Resin

Finish Silver Leaf

Color Silver

SKU **PH83553** 

Click here to view online