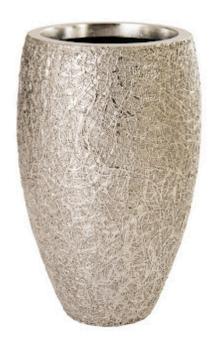

## STRING THEORY PLANTER

Silver Leaf, MD

The metallic finish on the String Theory Medium Silver Planter convinces the eye that this garden planter is made of metal but it's fashioned from composite, which our talented finish artisans have given a gleaming sheen. This means it will far outlast any silver planter made from a material that could rust. The combination of its luminous surface and textural pattern makes this piece a shoe-in for the Phillips Collection ethos, which we call modern organic. We offer several finishes and sizes of this design; and we have pedestals in several finishes.

Size 19x19x32"h (21x21x33"h packed)

Weight 16 LBS (22 LBS packed)

Material Resin

Finish Silver Leaf

Color Silver

SKU **PH83553** 

Click here to view online