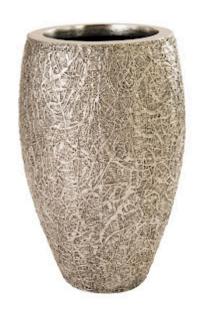

## STRING THEORY PLANTER

Silver Leaf, SM

The metallic finish on the String Theory Small Silver Planter convinces the eye that this garden planter is made of metal but it's fashioned from composite, which our talented finish artisans have given a gleaming sheen. This means it will far outlast any silver planter made from a material that could rust. The combination of its luminous surface and textural pattern makes this piece a shoe-in for the Phillips Collection ethos, which we call modern organic. We offer several finishes and sizes of this design; and we have pedestals in several finishes.

Size 14x14x24"h (16x16x25"h packed)

Weight 8 LBS (12 LBS packed)

Material Resin

Finish Silver Leaf

Color Silver

SKU **PH83551** 

Click here to view online