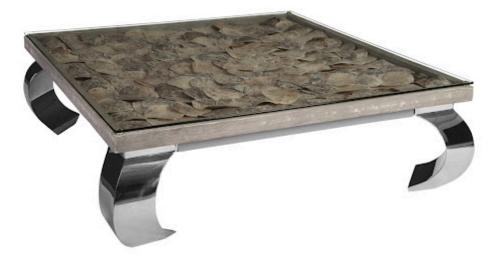

## SHELL COFFEE TABLE

## w/Glass, Ming SS Legs

We've taken natural mollusk shells and layered them on the top of the Shell Small Coffee Table, then surrounded them with a grey wood frame. The shell coffee table has great depth and dimension because of this treatment, and though it has a natural organic feel, it also swings into the classical modern category with its Ming-inspired stainless-steel legs. We offer this style in a larger size, each of which personifies our ethos of modern organic.

| Size     | 48x48x15"h (50x50x17"h packed)      |
|----------|-------------------------------------|
| Weight   | 148 LBS (180 LBS packed)            |
| Material | Shell, Stainless Steel, Glass, Wood |
| Finish   | Natural                             |
| Color    | Assorted, Gray, Silver              |
| SKU      | PH83144                             |