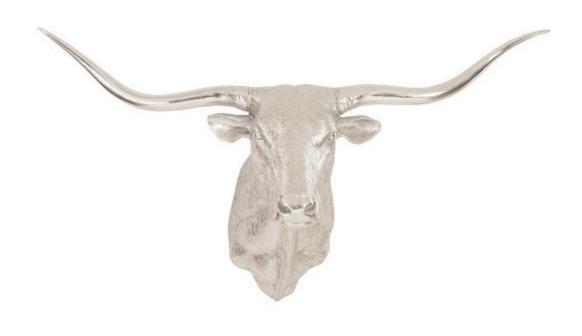

## **LONGHORN BULL WALL ART**

Resin, Silver Leaf

The Longhorn Bull Silver Wall Art brings a room all of the exoticism the lover of rodeo memorabilia enjoys without having to spend time dusting off your chaps! Plus, there's no guilt for animal lovers with our luminous silver sculpture, as it is made of composite in a silver leaf finish. Who knew an animal known for its rowdiness could look so glamourous! This decorative accessory reflects the ethos that Phillips Collection personifies: modern organic.

Size 70x31x41"h (34x26x33"h packed)

Weight 20 LBS (34 LBS packed)

Material Resin

Finish Silver Leaf

Color Silver

SKU **PH83141** 

Click here to view online