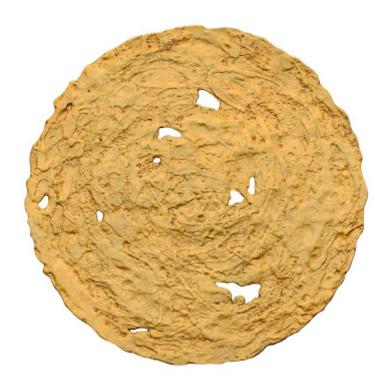

## **MOLTEN WALL DISC**

Medium, Gold Leaf

Proving our design prowess in making other materials look like metal is the Molten Medium Gold Wall Disc. It is made of composite to look as if hot metal was frozen as it was poured into its shape and covered in a bright gold leaf finish. The decorative wall disc is a design chameleon, as it would bring luminosity to any number of design styles, including contemporary, transitional, and traditional. Hang the medium wall disc in a gallery wall installation with the small and large decorative wall discs, for more impact. We also offer the Molten wall discs in a silver leaf finish. Each of these reflects the ethos that Phillips Collection personifies: modern organic.

Size 30x2x30"h (31x3x31"h packed)

Weight 6 LBS (10 LBS packed)

Material Resin

Finish Gold Leaf
Color Gold

SKU **PH83140** 

Click here to view online