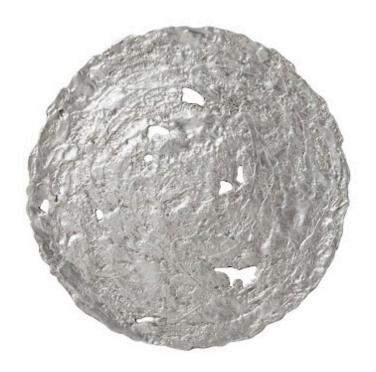

## **MOLTEN WALL DISC**

Medium, Silver Leaf

Proving our design prowess in making other materials look like metal is the Molten Medium Silver Wall Disc. It is made of composite to look as if hot metal was frozen as it was poured into its shape and covered in a bright silver leaf finish. The decorative wall disc is a design chameleon, as it would bring luminosity to any number of design styles, including contemporary, transitional, and traditional. Hang the medium wall disc in a gallery wall installation with the small and large decorative wall discs, for more impact. We also offer the Molten wall discs in a gold leaf finish. Each of these reflects the ethos that Phillips Collection personifies: modern organic.

Size 30x3x30"h (31x4x31"h packed)

Weight 6 LBS (10 LBS packed)

Material Resin

Finish Silver Leaf

Color Sky Blue, Silver

SKU PH83139

Click here to view online