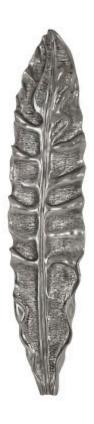

## **PETIOLE WALL LEAF**

Silver, LG, Version A

Statuesque walls demand lofty ornamentations and we created the Petiole Large Silver Wall Leaf A for those whose rooms have high ceilings. Made of composite in a silver leaf finish, this is one of our decorative wall sculptures that illustrates the talents of our finish artisans who create luster and depth by how they apply the coating. We offer the Petiole leaf sculptures in several styles and finishes, all of which reflect the ethos that the Phillips Collection personifies: modern organic.