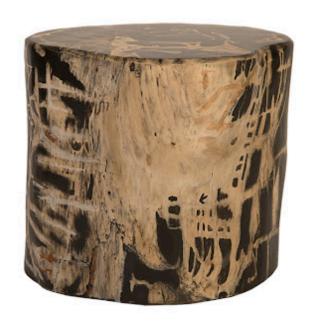

## CAST PETRIFIED WOOD STOOL

Resin

The Cast Naturals Collection highlights our skills at taking an innovative material and making it feel as if it sprang from Nature. The Patterned Round Cast Petrified Wood Stool is made of composite that has been molded to look like a piece of aged wood that it took Nature eons to create. It takes great skill for our artisans to paint the material to make it so convincingly resemble woodgrain. The advantage of having a wood stool made from this durable material is that it will long outlast its natural counterparts pulled from the forest floor. This piece perfectly represents the Phillips Collection ethos: modern organic. We have several offerings that exhibit the feel of petrified wood.

Size 17x13x16"h (17x13x18"h packed)

Weight 18 LBS (20 LBS packed)

Material Resin

Finish Natural

Color Black, Brown SKU PH82367

Click here to view online