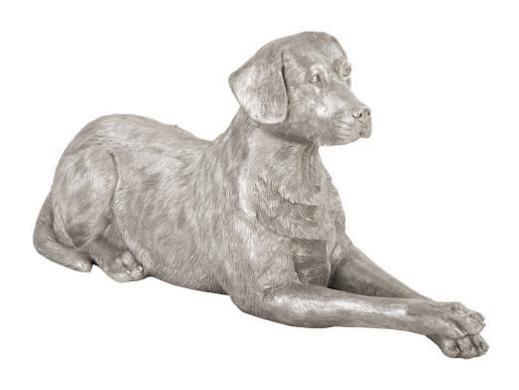

## **LABRADOR, LAYING**

Silver Leaf

The fact that it is both playful and powerful makes our Laying Labrador Dog Sculpture a paradoxical decorative accessory. Ears lowered and expression serene, it's man's best friend without the hassle of maintenance! A true artisanal piece, the decorative dog sculpture is made of composite in a variegated aluminum finish in which black and silver bring it added patina. We offer many similar sculptures in a number of dog breeds. Each of these reflects the ethos that Phillips Collection personifies: modern organic.

Size 46x16x22"h (50x19x26"h packed)

Weight 18 LBS (30 LBS packed)

Material Resin

Finish Silver Leaf

Color Silver

SKU PH81459

Click here to view online