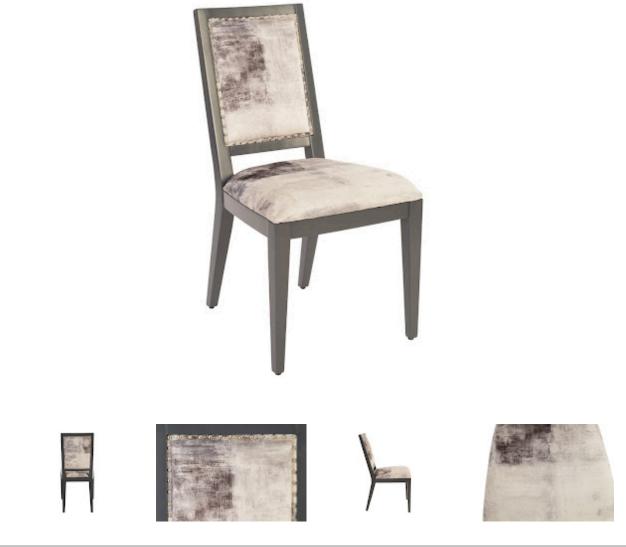

## **MESMERIZE DINING CHAIR**

## Mist Gray, Gray Wooden Legs

The word "mesmerize" is not used as hyperbole when describing our Mesmerize Dining Chair. Beautiful polyester fabric is upholstered onto an attractive gray wooden frame. The fabric boasts a distressed look, with splashes of black and white intermingling to create a gorgeous watercolor-like effect. As the cherry on top, stunning nailhead trim outlines the front and rear of the backrest to unbelievable effect. The fusion of sleek form and attractive materials will infuse your dining space with an unforgettable sense of atmosphere that will leave you and your guests mesmerized. Size 24x19x36"h (26x21x38"h packed) Weight 14 LBS (20 LBS packed) Material Fabric, Wood Finish Color Black, Gray SKU PH81457

Click here to view online