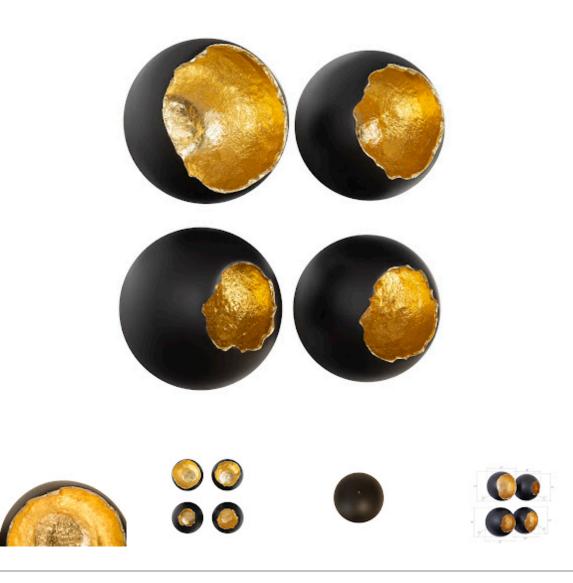

## **BROKEN EGG WALL ART**

## Black and Gold Leaf, Set of 4

The Broken Egg Black Wall Art Set is one of a number of products in the Broken Egg Collection of decorative accessories, furniture, and wall art, which was realized when Phillips Collection collaborated with the talented designer Dann Foley. Made of composite with a luminous gold leaf interior and black exterior, this set of decorative wall sculptures will shine from its spot on any wall. The note of whimsy the fluted edges brings to these black decorative sculptures add personality to the contemporary pieces without interrupting their modern lines. The varying shapes of the openings make this set of decorative sculptures extra sophisticated as a gallery-wall installation. We also offer sets with silver and gold interiors with white exteriors.

Size Weight Resin Material Finish Color PH81190 SKU

12x12x13"h (27x27x17"h packed) 16 LBS (35 LBS packed) Gold Leaf Black, Gold

Click here to view online