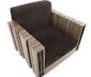

## **BARCODE CLUB CHAIR**

## **Black Cushion**

Cuts of wood are grouped together in a staggered arrangement to give the Barcode Club Chair a wonderful sense of depth and dimension. Nested within the arms of the chair is an intricate recessed stainless steel inlay that provides an elegant juxtaposition to the dark, rustic wood adorning the frame of the chair. Wrapped within this unique frame is a soft, delicate black cushion that seamlessly pulls this piece together to create a chic, comfortable seating solution. The Barcode Club Chair also comes in a white cushion variant, as well as a coffee table. The Barcode Collection is representative of the Phillips Collection ethos: modern organic.

Size 37x33x37"h (46x18x66"h packed)

Weight 38 LBS (58 LBS packed)

Material Stainless Steel, Fabric, Wood

Material **Stainless Steel, Fabric, Wood** Finish

Color Brown, Black SKU PH81121