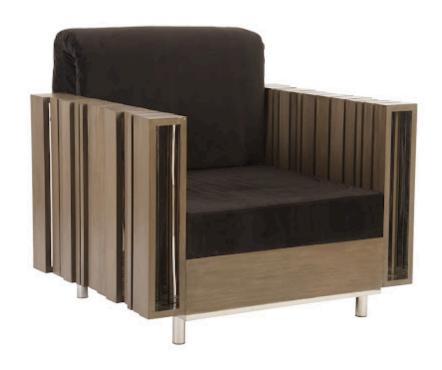

## **BARCODE CLUB CHAIR**

## **Black Cushion**

Cuts of wood are grouped together in a staggered arrangement to give the Barcode Club Chair a wonderful sense of depth and dimension. Nested within the arms of the chair is an intricate recessed stainless steel inlay that provides an elegant juxtaposition to the dark, rustic wood adorning the frame of the chair. Wrapped within this unique frame is a soft, delicate black cushion that seamlessly pulls this piece together to create a chic, comfortable seating solution. The Barcode Club Chair also comes in a white cushion variant, as well as a coffee table. The Barcode Collection is representative of the Phillips Collection ethos: modern organic.

Size 37x33x37"h (46x18x66"h packed)

Weight 38 LBS (58 LBS packed)

Material Stainless Steel, Fabric, Wood

Material **Stainless Steel, Fabric, Wood** Finish

Color Brown, Black SKU PH81121