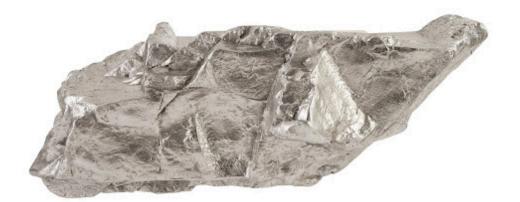

## **BOULDER SHELF**

Silver Leaf, MD

The process of applying silver leaf by hand is a painstaking one that takes hours to achieve. We at the Phillips Collection believe it is well worth the trouble because the luminosity of the surfaces that result from the art form is unmatchable. Our Medium Silver Boulder Shelf illustrates this perfectly, as the attention to detail is obvious when it is viewed up-close, which makes it an exceptional piece of art for the wall. The ridges in the piece fool the eye into thinking the decorative wall accent is made of a chunk of wood but it is fashioned from composite, which means it is light enough to be easily hung. We also offer the Silver Boulder in a large shelf, and we have gold and bronze versions of this wall sculpture as well. Each of these pieces of decorative wall art reflects the ethos that Phillips Collection personifies: modern organic.