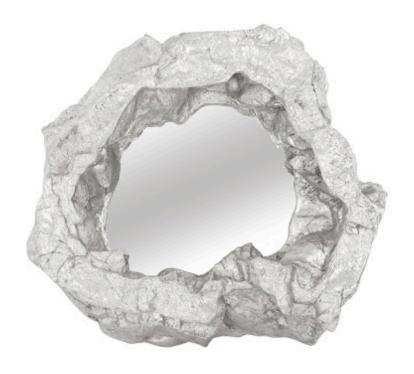

## **ROCK POND MIRROR**

Silver Leaf

For the lover of asymmetrical design elements that bring tension into a space, the Rock Pond Wide Silver Mirror is a shoe-in. It's as if molten metal has been poured around the mirror to create the frame, frozen in a ruddy configuration as it cooled, but the decorative mirror is made of composite that has been covered in a silver leaf finish. We also offer a narrower version of this mirror, the slightly different profiles making them perfect for pairing or for hanging in a gallery wall installation. The Rock Pond mirrors are also available in a gold leaf finish, each of which reflects the ethos that Phillips Collection personifies: modern organic.

Size 42x8x38"h (46x12x42"h packed)

Weight 42 LBS (50 LBS packed)

Material Resin, Glass
Finish Silver Leaf

Color Silver SKU PH81110

Click here to view online