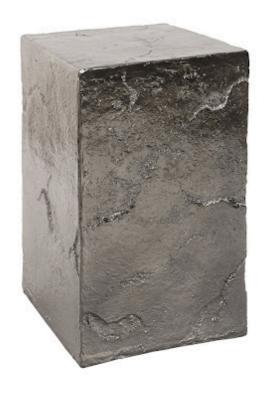

## **SLATE PEDESTAL**

## Medium, Liquid Silver

Subtle texture enhances the simple rectangular shape of this pedestal. The metallic finish gives it the necessary punch of glamour to stand alone or serve as a pedestal to showcase another accessory. Available in two finishes and several heights. Our liquid metal finish is achieved using a special, proprietary metal powder developed in Italy which achieved a polish and richness that is absolutely stunning. Please note that due to the high level of polish, the table reflects the colors of the room in which it resides, so the tone will vary from lighter to darker accordingly.

Size 17x17x30"h (20x20x32"h packed)

Weight 18 LBS (26 LBS packed)

Material Resin

Finish Liquid Silver

Color Silver SKU PH80683