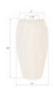

Size 14x14x28"h (15x15x29"h packed)

Weight 14 LBS (16 LBS packed)

Material Resin

Finish Gel Coat
Color White
SKU PH80681

Click here to view online