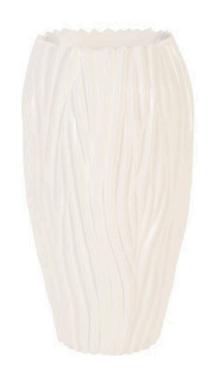

## **ALON PLANTER**

## Gel Coat White

The rippling pattern carved into the surface of the Alon Tall White Planter convinces the eye that this garden planter with contemporary lines is made of clay but it's fashioned from composite, which our talented finish artisans have given a crisp feel. This means it will far outlast any white planter made from a natural material. The combination of texture and sheen makes this piece a shoo-in for the Phillips Collection ethos, which we call modern organic. We offer several shapes and finishes of this design.

Size 14x14x28"h (15x15x29"h packed)

Weight 14 LBS (16 LBS packed)

Material Resin

Finish Gel Coat
Color White
SKU PH80681

Click here to view online