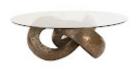

## TRIFOIL COFFEE TABLE

## Bronze w/ Glass

Rather than twist yourself in knots over the perfect coffee table for the contemporary or industrial chic living room, tap the Phillips Collection Trifoil Bronze Coffee Table for the job. Made of composite, the knot coffee table has been finished in bronze to look like metal. Given asymmetrical and organically shaped elements add interest to a space, this table, which comes with the glass top, will be a fascinating introduction. We also offer the Trifoil in a liquid silver finish. Both of these reflect the ethos that the Phillips Collection personifies: modern organic.