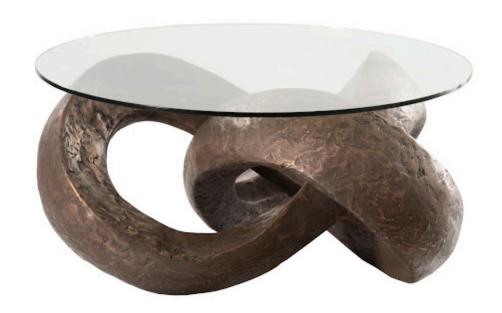

## TRIFOIL COFFEE TABLE

## Bronze w/ Glass

Rather than twist yourself in knots over the perfect coffee table for the contemporary or industrial chic living room, tap the Phillips Collection Trifoil Bronze Coffee Table for the job. Made of composite, the knot coffee table has been finished in bronze to look like metal. Given asymmetrical and organically shaped elements add interest to a space, this table, which comes with the glass top, will be a fascinating introduction. We also offer the Trifoil in a liquid silver finish. Both of these reflect the ethos that the Phillips Collection personifies: modern organic.

Size 36x36x17"h (40x40x22"h packed)

Weight 150 LBS (175 LBS packed)

Material Resin, Glass

Finish Bronze
Color Bronze
SKU PH80673

Click here to view online