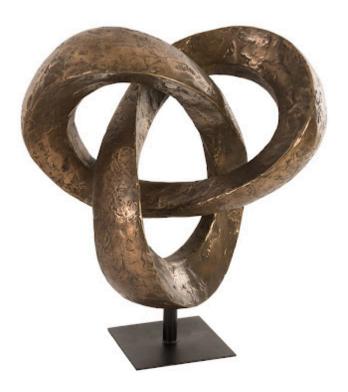

## TRIFOIL SCULPTURE

## **Bronze**

An infinite loop becomes a dimensional sculpture in a trefoil form. We have named it the Trefoil Large Bronze Sculpture. Cast in artisan-grade composite, the bronze decorative accessory is finished in real bronze powder to make the sculpture feel like it is made of cast bonze. We've placed it atop a minimal base to give it greater stature. We offer the Trefoil in a smaller version on a cube base. Each of these personifies the Phillips Collection ethos of modern organic.

Size 35x18x32"h (36x22x36"h packed)

Weight 36 LBS (42 LBS packed)

Material Resin, Metal

Finish Polished Bronze

Color Bronze SKU PH80672

Click here to view online