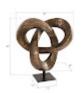

## **Bronze**

An infinite loop becomes a dimensional sculpture in a trefoil form. We have named it the Trefoil Large Bronze Sculpture. Cast in artisan-grade composite, the bronze decorative accessory is finished in real bronze powder to make the sculpture feel like it is made of cast bonze. We've placed it atop a minimal base to give it greater stature. We offer the Trefoil in a smaller version on a cube base. Each of these personifies the Phillips Collection ethos of modern organic.

Size 35x18x32"h (36x22x36"h packed)

Weight 36 LBS (42 LBS packed)

Material Resin, Metal

Finish Polished Bronze

Color Bronze SKU PH80672

Click here to view online