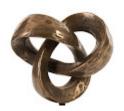

## TRIFOIL TABLE SCULPTURE

## **Bronze**

An infinite loop becomes a dimensional sculpture in a trefoil form. We have named it the Trefoil Small Bronze Sculpture. Cast in artisan-grade composite, the bronze decorative accessory is finished in real bronze powder to make the sculpture feel like it is made of cast bonze. We've placed it atop a cube base to give it greater stature. We offer the Trefoil in a larger version on a minimal base. Each of these personifies the Phillips Collection ethos of modern organic.