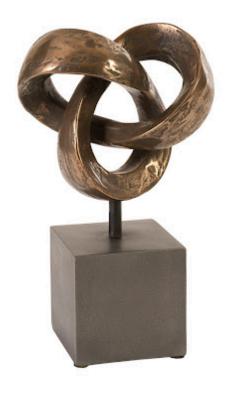

## TRIFOIL TABLE SCULPTURE

## **Bronze**

An infinite loop becomes a dimensional sculpture in a trefoil form. We have named it the Trefoil Small Bronze Sculpture. Cast in artisan-grade composite, the bronze decorative accessory is finished in real bronze powder to make the sculpture feel like it is made of cast bonze. We've placed it atop a cube base to give it greater stature. We offer the Trefoil in a larger version on a minimal base. Each of these personifies the Phillips Collection ethos of modern organic.

Size 10x6x18"h (11x7x19"h packed)

Weight 6 LBS (8 LBS packed)

Material Resin, Metal

Finish Polished Bronze

Color Bronze SKU PH80670

Click here to view online