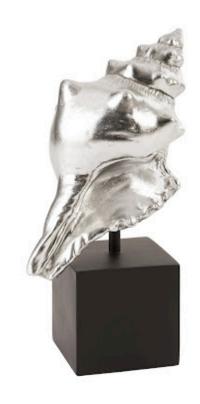

## **CONCH TABLE SCULPTURE**

Silver Leaf

For centuries, conch shells have been used in jewelry or other kinds of adornments in different cultures across the world. The entrancing and organic curvature of this treasure from the sea has been perfectly replicated with resin composite in a silver leaf finish and placed on a sturdy iron stand. This nautical themed offering is a wonderful example of the Phillips Collection ethos: modern organic.

Size 10x7x18"h (11x8x20"h packed)

Weight 6 LBS (8 LBS packed)

Material Resin

Finish Silver Leaf

Color Silver

SKU **PH80669** 

Click here to view online