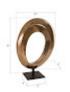

## **Bronze**

One of our decorative accessories that illustrates the skills of our finish artisans, the Hoop Bronze Sculpture is crafted from metal that exhibits tremendous sheen thanks to the polished bronze finish. The reflective quality of the metal will make it a luminous accent piece. We've placed it on a minimal black base so that this sculpture personifies the Phillips Collection ethos of modern organic.