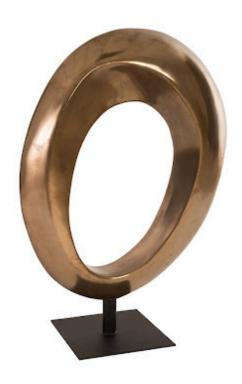

## **HOOP SCULPTURE**

## **Bronze**

One of our decorative accessories that illustrates the skills of our finish artisans, the Hoop Bronze Sculpture is crafted from metal that exhibits tremendous sheen thanks to the polished bronze finish. The reflective quality of the metal will make it a luminous accent piece. We've placed it on a minimal black base so that this sculpture personifies the Phillips Collection ethos of modern organic.

Size 26x5x36"h (27x9x32"h packed)

Weight 22 LBS (26 LBS packed)

Material Resin, Metal
Finish Polished Bronze

Color Bronze SKU PH80665

Click here to view online