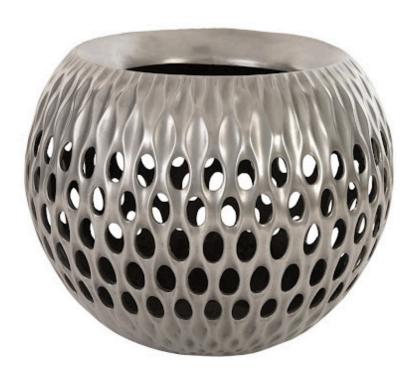

## Aluminum

The Aluminum Breathe Planter is a unique offering amongst Phillips Collection planters. Made from composite and finished in a white gel coat, this planter features a number of openings surrounding the surface that allows you to peek inside through the midsection, exhibiting an earthy, organic effect when containing flora. This planter also comes in a gel coat white finished variant, and each version is suitable for use both indoors and outdoors. The Breathe Planter is perfectly symbolic of the Phillips Collection ethos: modern organic.

Size 24x24x19"h (25x25x20"h packed)

Weight 14 LBS (18 LBS packed)

Material Resin

Finish Gel Coat

Color **Gray** 

SKU **PH80653** 

Click here to view online