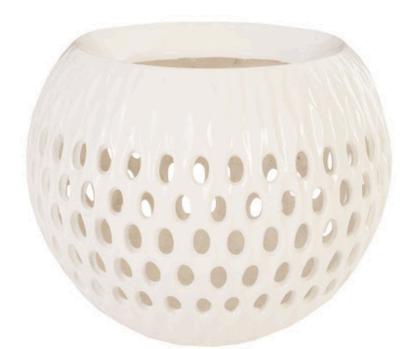

## BREATHE PLANTER Gel Coat White

The White Breathe Planter is a unique offering amongst Phillips Collection planters. Made from composite and finished in a white gel coat, this planter features a number of openings surrounding the surface that allows you to peek inside through the midsection, exhibiting an earthy, organic effect when containing flora. This planter also comes in an aluminum finished variant, and each version is suitable for use both indoors and outdoors. The Breathe Planter is perfectly symbolic of the Phillips Collection ethos: modern organic.