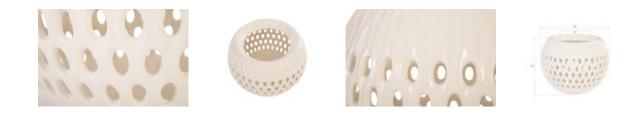

## BREATHE PLANTER Gel Coat White

The White Breathe Planter is a unique offering amongst Phillips Collection planters. Made from composite and finished in a white gel coat, this planter features a number of openings surrounding the surface that allows you to peek inside through the midsection, exhibiting an earthy, organic effect when containing flora. This planter also comes in an aluminum finished variant, and each version is suitable for use both indoors and outdoors. The Breathe Planter is perfectly symbolic of the Phillips Collection ethos: modern organic.