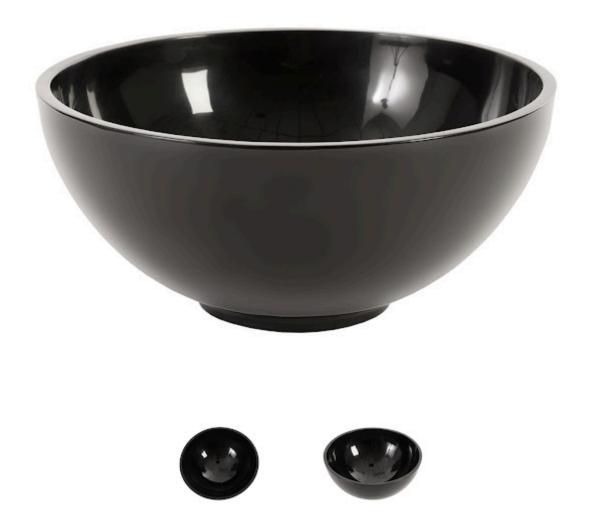

## SULU BOWL Gel Coat Black

The Black Sulu Bowl is a traditional-looking bowl that is a wonderful blend of style and utility. Finished in a durable and weather-resistant gel coat black, this bowl can be used both indoors and outdoors. The Sulu Bowl possesses a rather large opening, making it perfect for holding centerpiece decorations for dining spaces or accessories for other areas of the living space. We also offer the Sulu Bowl in a gel coat white finish.

| 19 | Size     |
|----|----------|
| 8  | Weight   |
| R  | Material |
| G  | Finish   |
| В  | Color    |
| Ρ  | SKU      |

19x19x9"h (20x20x10"h packed) 8 LBS (10 LBS packed) Resin Gel Coat Black PH80631