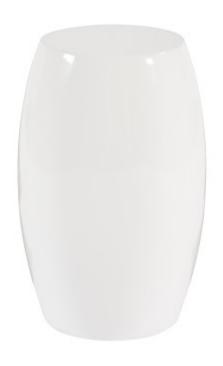

## **VEX STOOL**

## Gel Coat White

The saying "less is more" is true in many aspects of life. We at Phillips Collection believe it also applies to our wonderful Vex Stool. With a minimalistic capsule shape and a lustrous gel coat white finish, this stool will effortlessly fit into a wide variety of different living spaces. The Vex Stool is a lovely addition to any indoor decor, but it can also be placed outdoors. We also offer this stool in an equally weather resistant black gel coat finish as well as a polished bronze variant.

Size 10x10x17"h (11x11x18"h packed)

Weight 6 LBS (8 LBS packed)

Material Resin
Finish Gel Coat
Color White
SKU PH80626