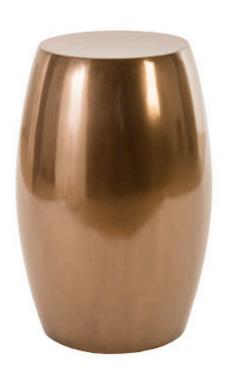

## **VEX SIDE TABLE**

## Polished Bronze

The saying "less is more" is true in many aspects of life. We at Phillips Collection believe it also applies to our wonderful Vex Side Table. With a minimalistic capsule shape and a lustrous polished bronze finish, this table will effortlessly fit into a wide variety of different living spaces. The Vex Side Table is a lovely addition to any indoor decor, but it can also be placed outdoors where it will develop a beautiful patina over time. We also offer two lovely stools in our Vex collection, in polished bronze and black gel coat finishes.

Size 14x14x24"h (16x16x25"h packed)

Weight 12 LBS (16 LBS packed)

Material Resin

Finish Polished Bronze Polyurethane

Color Brown SKU PH80621

Click here to view online