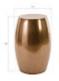

## **VEX SIDE TABLE**

## Polished Bronze

The saying "less is more" is true in many aspects of life. We at Phillips Collection believe it also applies to our wonderful Vex Side Table. With a minimalistic capsule shape and a lustrous polished bronze finish, this table will effortlessly fit into a wide variety of different living spaces. The Vex Side Table is a lovely addition to any indoor decor, but it can also be placed outdoors where it will develop a beautiful patina over time. We also offer two lovely stools in our Vex collection, in polished bronze and black gel coat finishes.

Size 14x14x24"h (16x16x25"h packed)

Weight 12 LBS (16 LBS packed)

Material Resin

Finish Polished Bronze Polyurethane

Color Brown SKU PH80621

Click here to view online