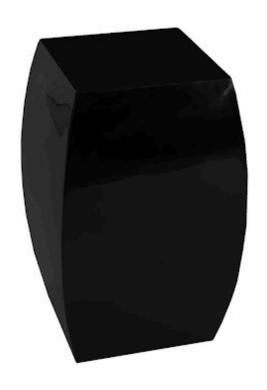

## **TABA SIDE TABLE**

## Gel Coat Black

The Taba Side Table sports a unique silhouette with obtuse angled edges that is sure to stand out amongst any home decor. Made from resin with a resistant gel coat finish in black, the Taba Side Table is perfect for pulling together a space both indoors as well as outdoors. The table is lightweight and features a stylish form factor that makes finding a place amongst an already existing arrangement an absolute cinch. The Taba Side Table also comes in a polished bronze finish.

Size 14x14x24"h (16x16x25"h packed)

Weight 14 LBS (18 LBS packed)

Material Resin
Finish Gel Coat

Color Black SKU PH80619

Click here to view online