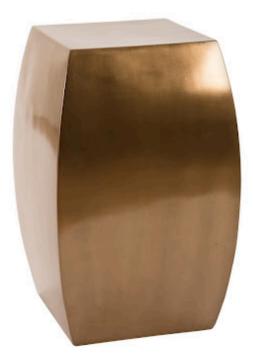

## TABA SIDE TABLE

Polished Bronze

The Taba Side Table sports a unique silhouette with obtuse angled edges that is sure to stand out amongst any home decor. Made from resin in an eye-catching polished bronze finish, the Taba Side Table is perfect for making a statement in any indoor space. The bronze finish allows outdoor use as well, where it will gradually develop a beautiful patina. The table is lightweight and features a stylish form factor that makes finding a place amongst an already existing arrangement an absolute cinch. The Taba Side Table also comes in a durable and weather resistant black gel coat finish.

Size15x15x24"h (16x16x25"h packed)Weight16 LBS (18 LBS packed)MaterialResinFinishPolished Bronze PolyurethaneColorBrownSKUPH80618