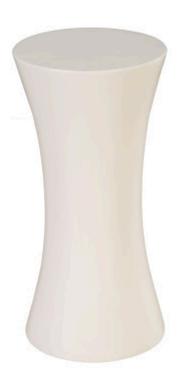

## **AVE PEDESTAL**

Gel Coat White, SM

The definition of "Ave" is an expression of warm welcome. We had the desire to create something that conveyed the feeling of a nice hello, and thus the Small Ave Pedestal was born. With a smooth, elegant hourglass form factor and shiny white gel coat finish, the Small Ave Pedestal is a superb choice for making any home decor arrangement seem inviting and hospitable. We also offer the Ave Pedestal in a larger size, both of which are perfectly suited for use either indoors or outdoors.

Size 8x8x17"h (9x9x18"h packed)

Weight 5 LBS (6 LBS packed)

Material Resin
Finish Gel Coat
Color White
SKU PH80617